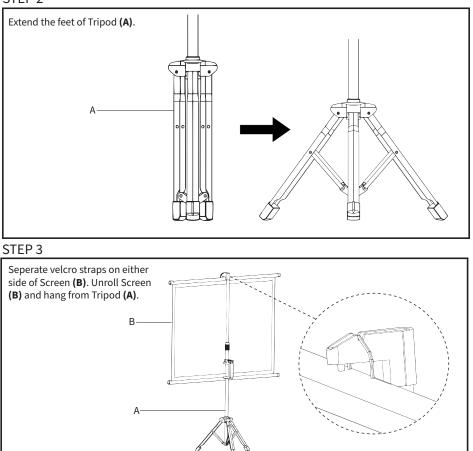

#### STEP 1

STEP 2

### STEP 4

Insert Screen Clip (**C**) into the handle of Tripod (**A**). Lift the blue lever on the back of the handle on Tripod (**A**) and raise or lower the handle to allow the bottom rod of Screen (**B**) to clip into Screen Clip (**C**). Once adjusted, flip the lever back down to secure Screen (**B**) in place.