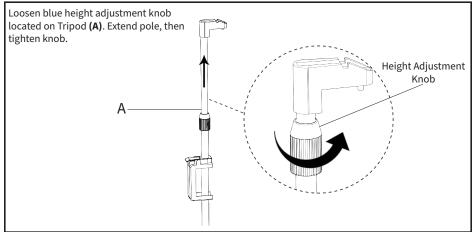

aused by improper mounting, incorrect assembly or inappropriate use.

### 🕂 WARNING: CHOKING HAZARD

SMALL PARTS - NOT FOR CHILDREN UNDER 3 YEARS. ADULT SUPERVISION IS REQUIRED.

**WARNING:** FOLLOW INSTRUCTIONS TO PREVENT PRODUCT DAMAGE AND/OR PERSONAL INJURY:

- DO NOT FOLD SCREEN
- DO NOT USE FINGERS OR HARD OBJECTS TO TOUCH SCREEN SURFACE
- DO NOT SPLASH LIQUIDS OR CHEMICALS ON SCREEN SURFACE
- KEEP SCREEN AWAY FROM HOT OBJECTS OR FIRE

## ▲ TIPOVER WARNING

SERIOUS OR FATAL CRUSHING INJURIES CAN OCCUR FROM TIPOVER. TO HELP PREVENT TIPOVER:

- NEVER ALLOW CHILDREN TO CLIMB, STAND, HANG, OR PLAY ON ANY PART OF TRIPOD
- USE TIPOVER RESTRAINT OR ANCHOR TRIPOD TO WALL

#### USE OF TIPOVER RESTRAINTS MAY ONLY REDUCE, BUT NOT ELIMINATE RISK OF TIPOVER.



## **ASSEMBLY STEPS**

#### STEP 1



STEP 2



### STEP 4

Insert Screen Clip (**C**) into the handle of Tripod (**A**). Lift the blue lever on the back of the handle on Tripod (**A**) and raise or lower the handle to allow the bottom rod of Screen (**B**) to clip into Screen Clip (**C**). Once adjusted, flip the lever back down to secure Screen (**B**) in place.





### Open Monday - Friday 7:00am - 7:00pm CST,

our dedicated support team can offer immediate assistance with rapid response times. If any parts are received damaged or defective, please contact us. We are happy to replace parts to ensure you have a fully functioning product.