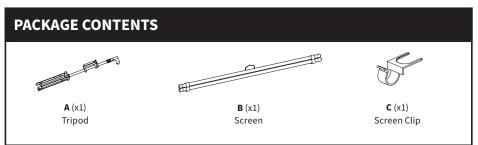

annot be liable for damage or injury caused by improper mounting, incorrect assembly or inappropriate use.

### 🕂 WARNING: CHOKING HAZARD

SMALL PARTS - NOT FOR CHILDREN UNDER 3 YEARS. ADULT SUPERVISION IS REQUIRED.

**WARNING:** FOLLOW INSTRUCTIONS TO PREVENT PRODUCT DAMAGE AND/OR PERSONAL INJURY:

- DO NOT FOLD SCREEN
- DO NOT USE FINGERS OR HARD OBJECTS TO TOUCH SCREEN SURFACE
- DO NOT SPLASH LIQUIDS OR CHEMICALS ON SCREEN SURFACE
- KEEP SCREEN AWAY FROM HOT OBJECTS OR FIRE

## ▲ TIPOVER WARNING

SERIOUS OR FATAL CRUSHING INJURIES CAN OCCUR FROM TIPOVER. TO HELP PREVENT TIPOVER:

- NEVER ALLOW CHILDREN TO CLIMB, STAND, HANG, OR PLAY ON ANY PART OF TRIPOD
- USE TIPOVER RESTRAINT OR ANCHOR TRIPOD TO WALL

#### USE OF TIPOVER RESTRAINTS MAY ONLY REDUCE, BUT NOT ELIMINATE RISK OF TIPOVER.



## **ASSEMBLY STEPS**

#### STEP 1



STEP 2



### STEP 4

Insert Screen Clip (**C**) into the handle of Tripod (**A**). Lift the blue lever on the back of the handle on Tripod (**A**) and raise or lower the handle to allow the bottom rod of Screen (**B**) to clip into Screen Clip (**C**). Once adjusted, flip the lever back down to secure Screen (**B**) in place.





### Open Monday - Friday 7:00am - 7:00pm CST,

our dedicated support team can offer immediate assistance with rapid response times. If any parts are received damaged or defective, please contact us. We are happy to replace parts to ensure you have a fully functioning product.