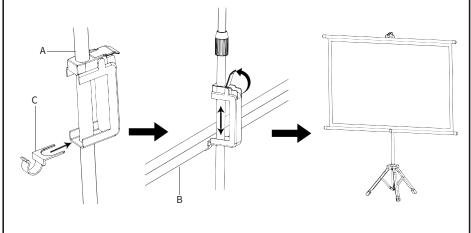

### STEP 4

Insert Screen Clip (**C**) into the handle of Tripod (**A**). Lift the blue lever on the back of the handle on Tripod (**A**) and raise or lower the handle to allow the bottom rod of Screen (**B**) to clip into Screen Clip (**C**). Once adjusted, flip the lever back down to secure Screen (**B**) in place.